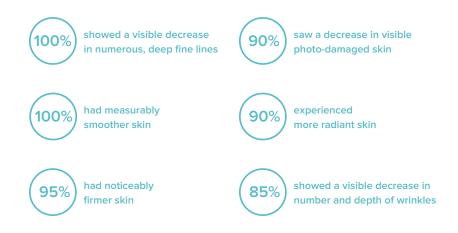

Independent clinical studies confirm the benefits of ASEA's redox signaling technology for beautiful, youthful skin.

|                      | RENU 28<br>Revitalizing Redox Gel |                    |                    |                            |                                 | RENU Advanced<br>Intensive Redox Serum    |                   |  |
|----------------------|-----------------------------------|--------------------|--------------------|----------------------------|---------------------------------|-------------------------------------------|-------------------|--|
|                      |                                   |                    |                    |                            |                                 | REDUCED                                   |                   |  |
| Skin Cell<br>Renewal | Skin<br>Texture                   | Skin<br>Smoothness | Skin<br>Elasticity | Appearance<br>of Cellulite | Under-Eye<br>Fine Lines<br>In J | Appearance<br>ofCrow'sFeet<br>ust 30 Minu | Puffiness<br>tes! |  |

## **PROVEN SCIENCE, PROVEN RESULTS**

RENU Advanced System independent clinical research results:

Independent clinical study conducted by Stephens & Associates. Results based on 12-week study of 40 participants using the RENU Advanced face care system twice per day.