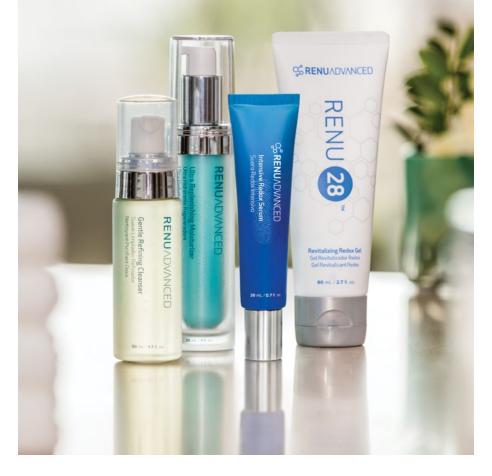

# GET YOUR BEST SKIN BACK

**RENU Advanced Gentle Refining Cleanser** Tones and hydrates skin as it washes away dirt,

#### **RENU 28 Revitalizing Redox Gel**

"Everywhere" skin therapy that provides redox

REDOX CERTIFIED

### **RENU Advanced Intensive Redox Serum**

REDOX CERTIFIED

**RENU Advanced Ultra Replenishing Moisturizer** deep hydration and anti-aging actives for visibly

Each product in the RENU Advanced family has received a 5-star accreditation for safetythe highest possible—by leading European